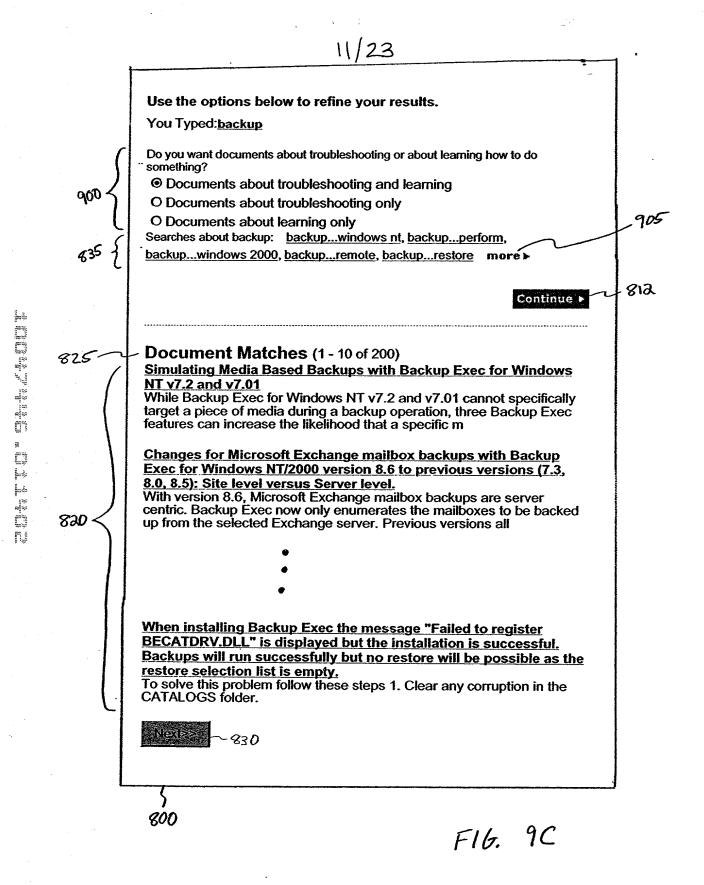

## FIG. 8

13

and a strain of the second s

State State Barris

and any set of the set

14/23

•

|                                                                                      |                           | କାଷ                 | 「<br>「<br>」<br>」<br>一<br>引<br>二<br>一<br>の<br>に<br>こ<br>こ<br>し<br>の<br>に<br>こ<br>こ<br>し<br>の<br>に<br>こ<br>し<br>し<br>し<br>し<br>し<br>し<br>し<br>し<br>し<br>し<br>し<br>し<br>し                                                                                                              | 92.1<br>ess and you log on to h<br>his issue is only related<br>assword 92.1<br>F16.9H                                                                                                                         |
|--------------------------------------------------------------------------------------|---------------------------|---------------------|-------------------------------------------------------------------------------------------------------------------------------------------------------------------------------------------------------------------------------------------------------------------------------------|----------------------------------------------------------------------------------------------------------------------------------------------------------------------------------------------------------------|
| ուն, էրն Աայ ապեսի՝ ուն ուն է են հայուս։<br>ուն, էրն Աայ ապեսի՝ ուն ուն է են հայուս։ | outiooK express passwords | 805<br>ults         | : contain:<br>Imon topics:<br>Problems:                                                                                                                                                                                                                                             | tity in <b>Outlook Exp</b><br>rity in <b>Outlook Exp</b><br>rid is not verified. T<br>Mail Server Logon I                                                                                                      |
|                                                                                      | - Xoolino                 | Filter Your Results | Show only documents that contain:<br>Or select one of these common topics:<br>Actions:<br>Actions:<br>a logging on locally (6) ~ 925<br>= connecting (5) ~ 925<br>= sending (5) ~ 925<br>= sending (5) ~ 925<br>= sending (2) ~ 925<br>= deleting (3) ~ 925<br>• deleting (3) ~ 925 | 10 of <b>15</b> shown for Outlook Express<br>Protecting Passwords for Outlook Express<br>you have password-protected your ider<br>a different user, the identity's passwo<br>Outlook Express Does Not Save the |
|                                                                                      |                           |                     | Results below                                                                                                                                                                                                                                                                       | Current Results: 1-10 of 15<br>1. <u>0258194 - OLEXP Protecting</u><br>Excerpt from this page If you have p<br>Microsoft Windows 98 as a different<br>2. 0216382 - OLEXP: Outlook E                            |